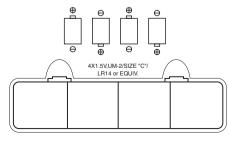

WARNING:

MODEL: 09002

CASSETTE RECORDER WITH SING-A-LONG

RATING: 6V 2W BATTERY: 4X1.5"C"/UM-2/LR14

OR FOULV

44-2315D

**CHOKING HAZARD** — Small parts. Not for children under 3 years.

Æ

## BATTERY SAFETY INFORMATION

- · Non-rechargeable batteries are not to be recharged.
- · Do not use rechargeable batteries.
- Rechargeable batteries are to be removed from the toy before being charged (if removable).
- Battery should always be replaced by an adult.
- Rechargeable batteries are only to be charged under adult supervision (if removable).
- Do not mix old and new batteries.
- Do not mix alkaline, standard (carbon-zinc) or rechargeable (nickel-cadmium) batteries.

- Different types of batteries, or new and used batteries are not to be mixed.
- Only batteries of the same or equivalent type as recommended are to be used.
- · Batteries are to be inserted with the correct polarity.
- · Exhausted batteries are to be removed from the toy.
- . The supply terminals are not to be short-circuited.
- Dispose of battery(ies) safely. Do not dispose of in a fire as batteries may explode or leak.
- · Please retain this information for future reference.