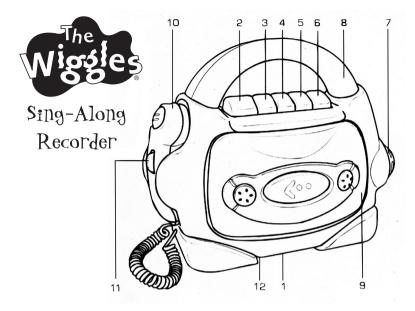

## Please refer to digaram:

- 2. Stop/Eject Key
- 3. Rewind Key
- 4. Fast Forward Key
- 5. Play Key
- 6. Record Key
- 7. Rotary Volume Control Knob
- 8. Carry Handle
- 9. Cassette Door
- 10. Sing-Along Microphone
- 11. Microphone On/Off Switch
- 12. Battery Compartment (rear side)